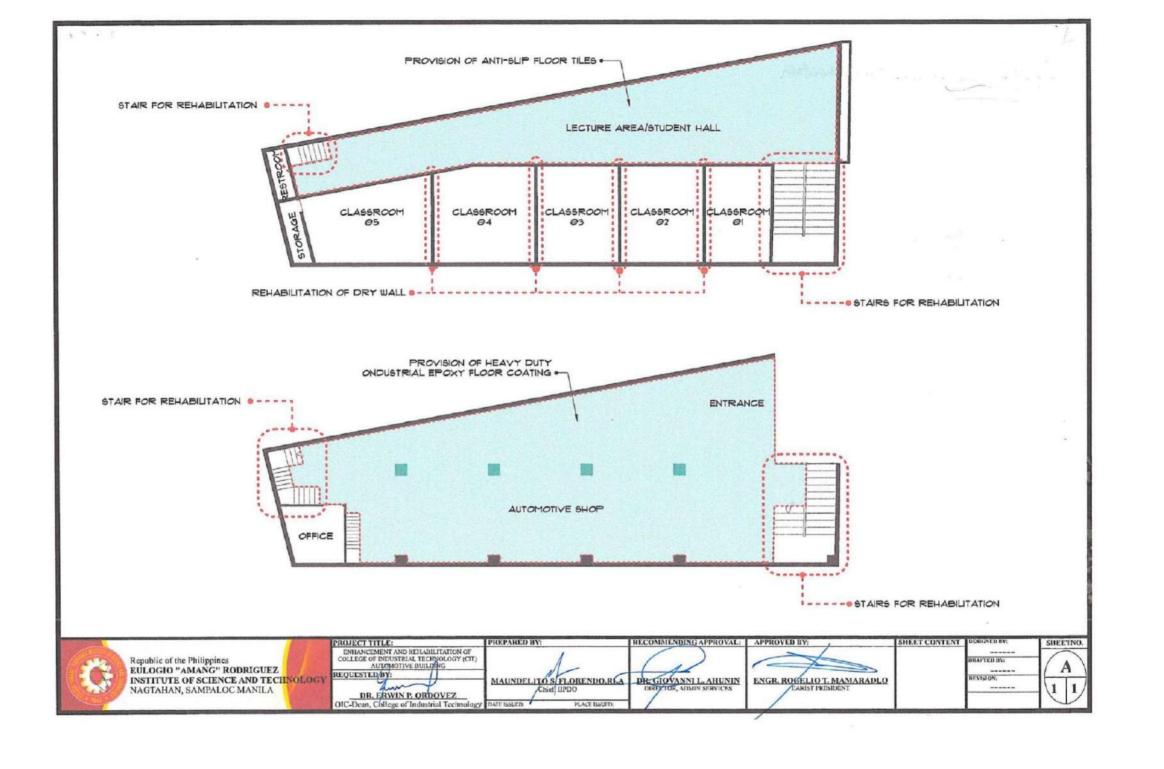

Name of Projects : ENHANCEMENT AND REHABILITATION OF COLLEGE OF INDUSTRIAL

**TECHNOLOGY (CIT) AUTOMOTIVE BUILDING** 

Approved Budget for

the Contract : P1,700,000.00
Source of Funding : FUND 164
Delivery Period : 120 CD

TECHNOLOGY (CIT) AUTOMOTIVE BUILDING

Area of

Metro Manila

Delivery

| Solicitation<br>Number: | ITB-2023-BID-016                      | Status       | Pending     |
|-------------------------|---------------------------------------|--------------|-------------|
| Number.                 | Implementing Rules and                |              |             |
| Trade                   | Regulations                           | Associated   | 1           |
| Agreement:              | Public Bidding                        | Components   |             |
| Procurement             | Civil Works                           | Bid          | 0           |
| Mode:                   | Construction Projects                 | Supplements  |             |
| Classification:         | PHP 1,700,000.00                      | Document     | 0           |
| Category:               |                                       | Request List |             |
| Approved                | 120 Day/s                             |              | / /         |
| Budget for              |                                       | Date         | 18/05/2023  |
| the Contract:           |                                       | Published    |             |
| Delivery                |                                       | Last Updated | 17/05/2023  |
| Period:                 | Bernadette P. Catalan                 | / Time       | 18:19 PM    |
| Client                  | AO IV                                 | Closing Date | 25/05/2023  |
| Agency:                 | Nagtahan, Sampaloc                    | / Time       | 13:00 PM    |
|                         | Manila<br>Metro Manila                | / Time       | 13.00 1 101 |
| ,                       | Philippines 1008 63-8-2439467 Ext.129 |              |             |
| Contact                 | bpcatalan@earist.ph.education         |              |             |
| Person:                 | openione curistipmendenion            |              |             |

### Description

PLEASE SEE ATTACHED INVITATION TO BID (ITB) AND ATTACHED SCOPE OF WORKS, BILL OF QUANTITIES AND

PLAN

Pre-bid Conference

Date Time Venue

24/05/2023 1:00:00 PM BAC Office, 2nd Floor Old Special Science