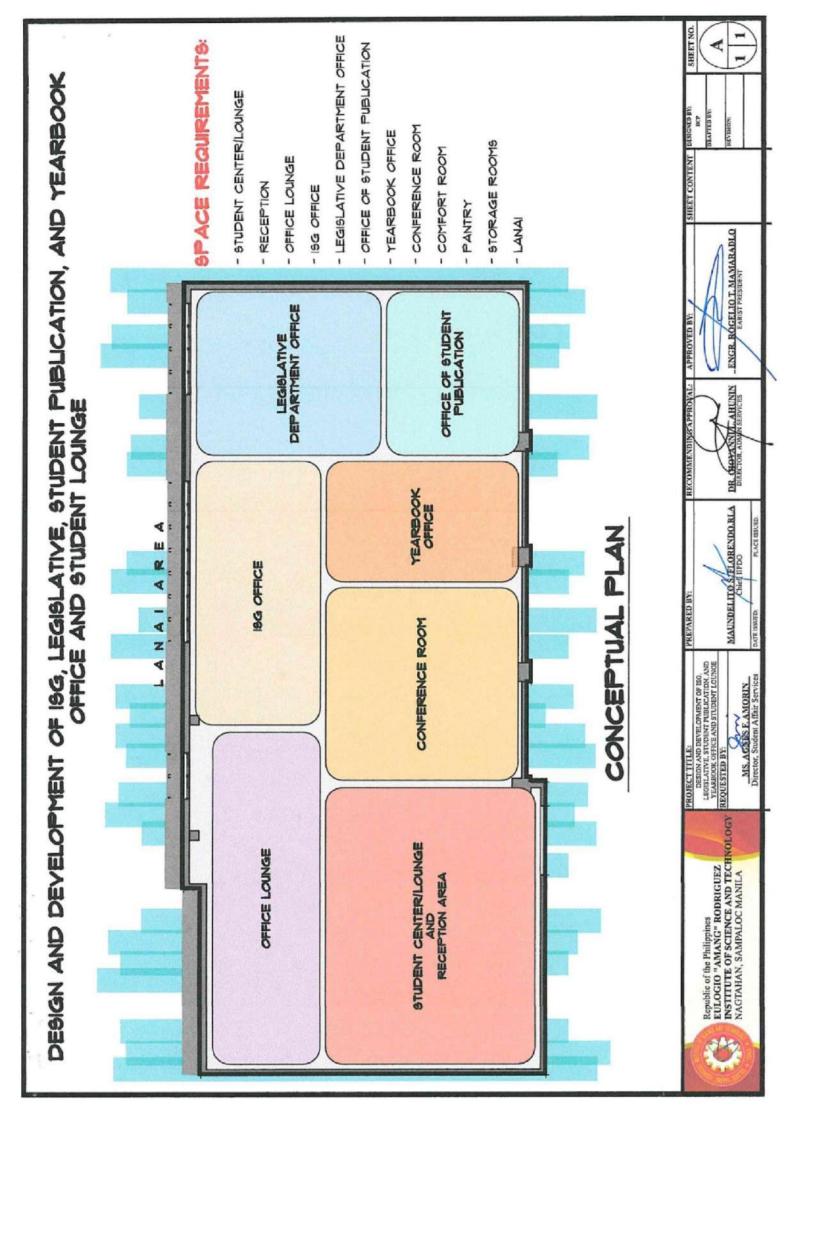

Name of Projects : **DESIGN AND DEVELOPMENT OF STUDENT CENTER ISG OFFICE,** 

LEGISLATIVE DEPARTMENT, OFFICE OF STUDENT PUBLICATION AND STUDENT LOUNGE

Approved Budget for

the Contract : P1,950,000.00
Source of Funding : FUND 164
Delivery Period : 120 CD

## EULOGIO "AMANG" RODRIGUEZ INSTITUTE OF SCIENCE AND TECHNOLOGY

Nagtahan, Sampaloc, Manila

DESIGN AND DEVELOPMENT OF STUDENT CENTER (ISG Office, Legislative Department, Office of Project Student Publication and Yearbook, Student Lounge) Location Nagtahan, Sampaloc, Manila EULOGIO "AMANG" RODRIGUEZ INSTITUTE OF SCIENCE AND TECHNOLOGY Owner SCOPE OF WORKS AND APPROVED BUDGET Subject PART A GENERAL REQUIREMENTS A-1 Mobilization and Demobilization General Mobilization and Demobilization Activities A-2 Preparation of Plans Proposed Design for Approval on 20x30 with details of Architectural and Structural Plans A-2.1 - Provision of Architectural Floor Plan, Section Plan, Ceiling Plan, Floor Tile Layout - Provision of Architectural Details, Restroom Details, Schedule of Doors Detail - Schedule of Material Specification A-2.2 **Shop Drawings** A-2.3 As Built Plan on 20x30 with details A-2.4 Permits and Documents and all other necessary permits A-3 Commissioning of Professionals A-3.1 Architectural Services (licensed), Engineering Services (licensed) **Temporary Facilities** A-4 A-4.1 Including Utilities Consumption Electrical Bill and Water Bill A-4.2 Safety Officer and Security Guard A-4.3 Provision of Construction Project Billboard / Tarpaulin A-4.4 Provision of Safety and Security Signages A-4.5 Provision of Caution Line and Barrier A-4.6 Provision of Construction Barracade for isolation and covering A-4.7 **Temporary Barracks** A-5 Clearing, Cleaning and Hauling Other Essential Works A-6 TOTAL OF PART A PART B DEMOLITION WORKS B-1 Dismantling of Concrete Partition B-2 Dismantling of Existing Tiles Dismantling of Existing Dry Wall B-3 Dismantling of Pipe Fittings B-4 Demolition of Pantry Area B-5 TOTAL OF PART B PART C MASONRY WORKS C-1 **CHB Laying** C-1.1 Plastering